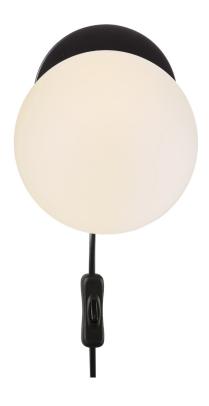

## nordlux®

Height (cm): 17 Shade diameter (cm): 13 Wall box (cm): Ø12

## Lilly

Item number: 48891003 Black EAN: 5701581463486

Packaging unit 6 Material: Glass/Metal IP20, Class 2 (Double isolated), 230V Cord: 150 cm, Black Can the cable be replaced? Yes Switch on the cable E14, Max. 40W, Light source not included

Area: Indoor Energy class A++ - E

Lilly is a highly decorative series that combines simplicity and elegance in the finest possible manner. There is an obvious ease to the interplay of the minimalist frame and the elegant, luminous glass domes where the opal white glass lets a warm and pleasant light penetrate it.